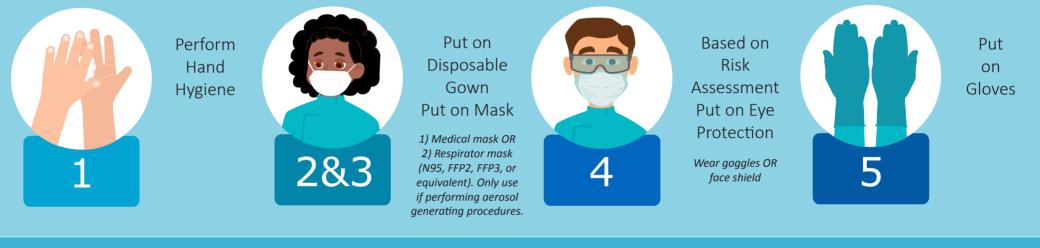

tor every child





# **ISOLATION** (COVID-19 Use) **Droplet & Contact Precautions**

In addition to STANDARD PRECAUTIONS

All Visitors must check with Staff before Entry to the Room



## STAFF REQUIREMENTS

#### **BEFORE ENTRY TO THE ROOM**



#### ON LEAVING THE ROOM



### STANDARD PRECAUTIONS

- Perform hand hygiene before and after every patient contact
- Use PPE when risk of body fluid exposure
- Safe injection practice and disposal of sharps
- ► Perform environmental cleaning

- Clean and reprocess shared patient equipment
- Respiratory hygiene and cough etiquette
- Safe handling and disposal of waste
- ► Safe handling of linen

For more information, please contact Public Health Division

Website: www.spc.int