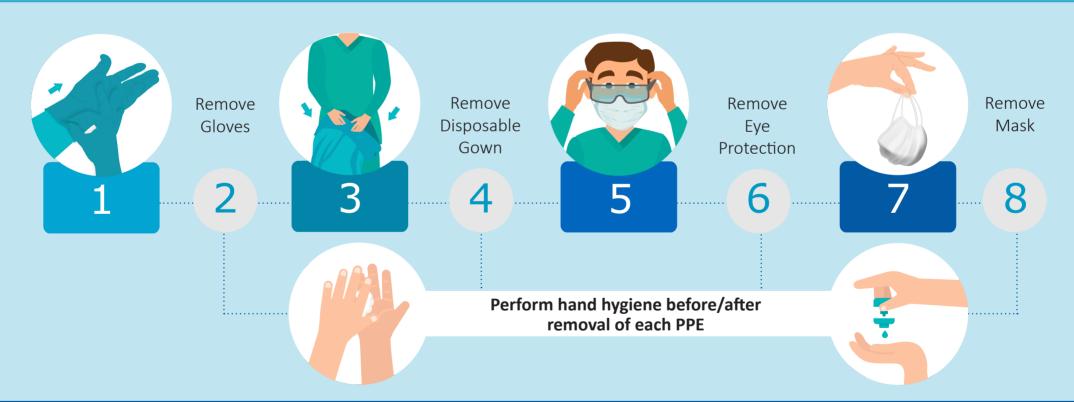

tor every child





# **ISOLATION** (COVID-19 Use) **Droplet & Contact Precautions**

In addition to STANDARD PRECAUTIONS

All Visitors must check with Staff before Entry to the Room



## STAFF REQUIREMENTS

#### **BEFORE ENTRY TO THE ROOM**



#### ON LEAVING THE ROOM



### STANDARD PRECAUTIONS

- Perform hand hygiene before and after every patient contact
- Use PPE when risk of body fluid exposure
- Safe injection practice and disposal of sharps
- ► Perform environmental cleaning

- Clean and reprocess shared patient equipment
- Respiratory hygiene and cough etiquette
- Safe handling and disposal of waste
- ► Safe handling of linen

For more information, please contact Public Health Division

Website: www.spc.int