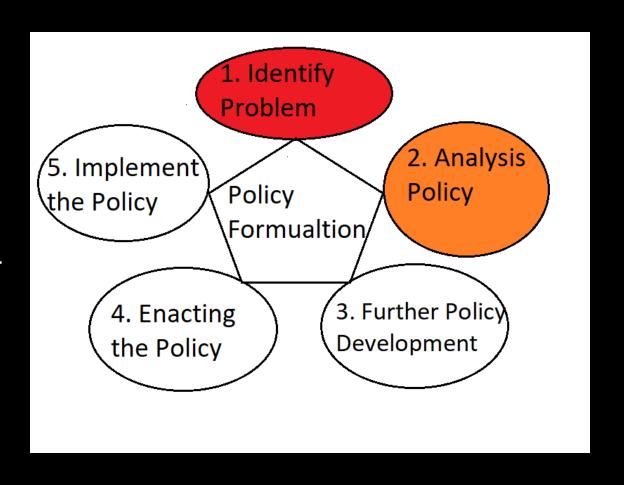

#### OPPORTUNITIES & DEVELOPMENT

WHAT ARE THE OPPORTUNITIES AND DEVELOPMENT BY DRAFTING THE MEDICAL EQUIPMENT POLICY?

# MED EQUIPMENT POLICY DRAFT OPPORTUNITIES

- Allow the Policy to be analyzed
- Strategy and Policy Development
- Improve Med Equipment Management
- Drafting is an Important step