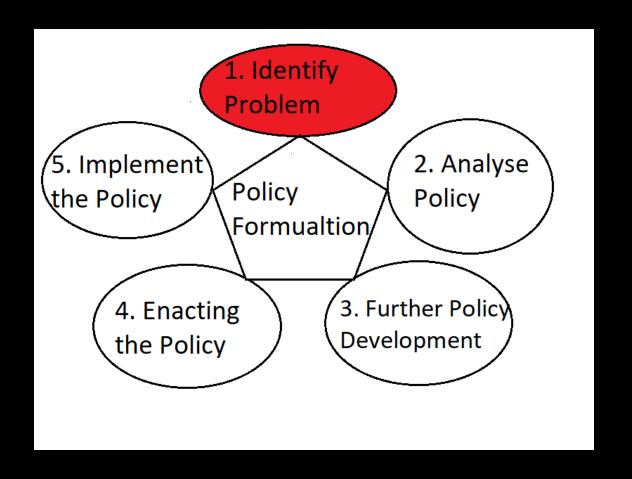

### CHALLENGES

WHAT ARE THE CHALLENGES IN DRAFTING THE MEDICAL EQUIPMENT POLICY?

# NATIONAL MEDICAL EQUIPMENT POLICY

- No Current Medical Equipment Policy
- Discussed in meetings to create a Med Equipment Policy
- Difficulty drafting the Policy

# DIFFICULTY DRAFTING THE MEDICAL EQUIPMENT POLICY

- Department System
   Structure
- Awareness of the Importance of Medical Equipment Policy
- BMET Unit limited capacity