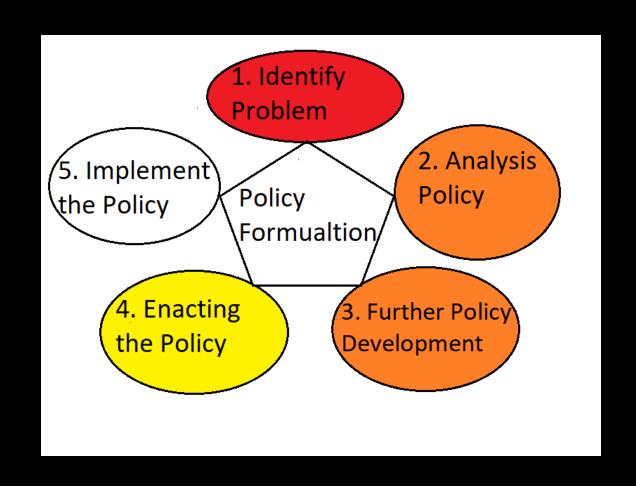

# MED EQUIPMENT POLICY DRAFT OPPORTUNITIES

- Allow the Policy to be analyzed
- Strategy and Policy Development
- Improve Med Equipment Management
- Drafting is an Important step

#### MED EQUIPMENT POLICY PROGRESS

- Recommendations
- Implementations
- Stakeholders