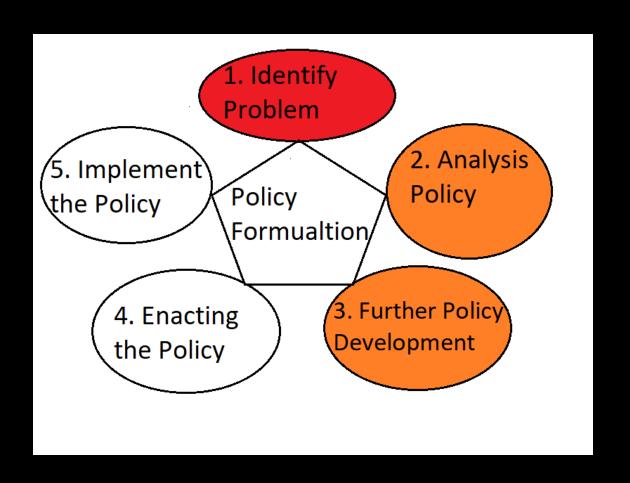

# NATIONAL MEDICAL EQUIPMENT POLICY

# NATIONAL MEDICAL EQUIPMENT POLICY

- No Current Medical Equipment Policy
- Discussed in meetings to create a Med Equipment Policy
- Difficulty drafting the Policy

# DIFFICULTY DRAFTING THE MEDICAL EQUIPMENT POLICY

- Department System
   Structure
- Awareness of the Importance of Medical Equipment Policy
- BMET Unit limited capacity