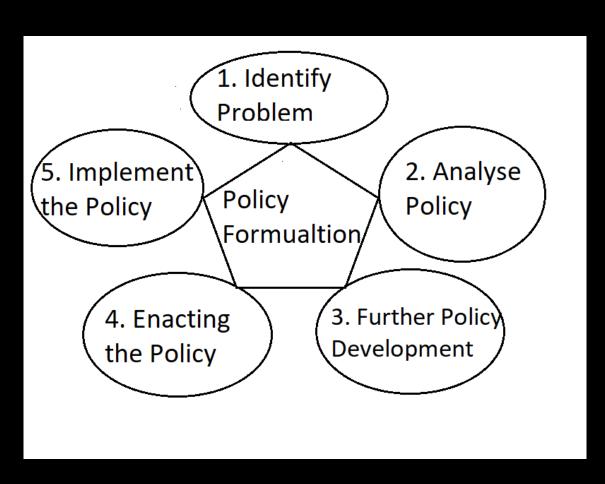

# NATIONAL MEDICAL EQUIPMENT POLICY

# NATIONAL MEDICAL EQUIPMENT POLICY

- No Current Medical Equipment Policy
- Discussed in meetings to create a Med Equipment Policy
- Difficulty drafting the Policy

# DIFFICULTY DRAFTING THE MEDICAL EQUIPMENT POLICY

- Department System
   Structure
- Awareness of the Importance of Medical Equipment Policy
- BMET Unit limited capacity